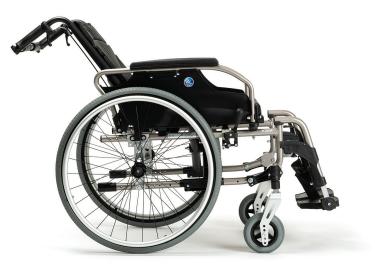

# V300 30°

# Lightweight wheelchair with reclinable backrest

The V300 30° is a lightweight manual wheelchair for temporary or permanent use with many adjustment possibilities. Changing positioning during the day, the use or the evolution of the mobility of the user, has many advantages. The V300 30° gives you the option of reclining the backrest.

3 armrests heights different armrests depths

Seat and backrest tension adjustable

| ■ Total width   | 600/630/650/670/690/710 mm |
|-----------------|----------------------------|
| ■ Total height  | 850 - 940 mm               |
| ■ Total length  | 1040 mm                    |
| Folded width    | 310 mm                     |
| Seat width      | 390/420/440/460/480/500 mm |
| Height armrests | 220 - 240 mm               |

| Seat height         | 440 - 530 mm |
|---------------------|--------------|
| ■ Height backrest   | 420 mm       |
| Seat depth          | 440 - 520 mm |
| Weight              | 18,3 kg      |
| Maximum user weight | 130 kg       |
| Additional info     | (€           |