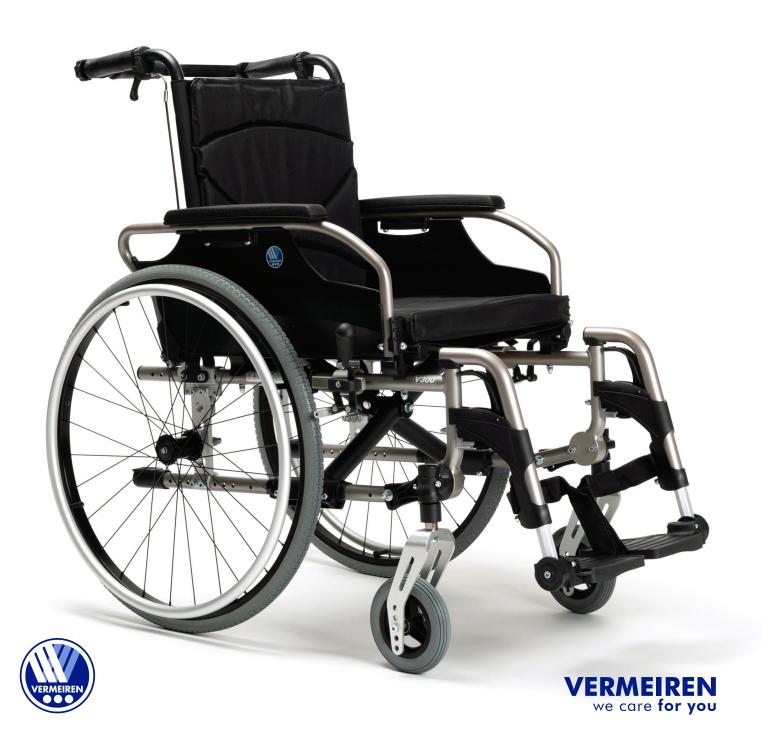

# V300 30°

# Lightweight wheelchair with reclinable backrest

The V300 30° is a lightweight manual wheelchair for temporary or permanent use with many adjustment possibilities. Changing positioning during the day, the use or the evolution of the mobility of the user, has many advantages. The V300 30° gives you the option of reclining the backrest.

3 armrests heights different armrests depths

Seat and backrest tension adjustable

| ■ Total width   | 600/630/650/670/690/710 mm |
|-----------------|----------------------------|
| ■ Total height  | 850 - 940 mm               |
| ■ Total length  | 1040 mm                    |
| Folded width    | 310 mm                     |
| Seat width      | 390/420/440/460/480/500 mm |
| Height armrests | 220 - 240 mm               |

| Seat height         | 440 - 530 mm |
|---------------------|--------------|
| ■ Height backrest   | 420 mm       |
| Seat depth          | 440 - 520 mm |
| Weight              | 18,3 kg      |
| Maximum user weight | 130 kg       |
| Additional info     | (€           |