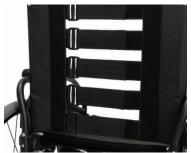

# Lightweight wheelchair with reclinable backrest

The V300 30° is a lightweight manual wheelchair for temporary or permanent use with many adjustment possibilities. Changing positioning during the day, the use or the evolution of the mobility of the user, has many advantages. The V300 30° gives you the option of reclining the backrest.

3 armrests heights different armrests depths

Seat and backrest tension adjustable

| ■ Total width   | 600/630/650/670/690/710 mm |
|-----------------|----------------------------|
| ■ Total height  | 850 - 940 mm               |
| ■ Total length  | 1040 mm                    |
| Folded width    | 310 mm                     |
| Seat width      | 390/420/440/460/480/500 mm |
| Height armrests | 220 - 240 mm               |