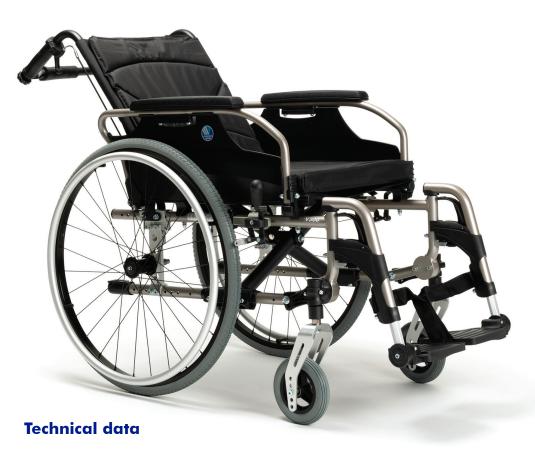

# V300 30°

# Lightweight wheelchair with reclinable backrest

The V300 30° is a lightweight manual wheelchair for temporary or permanent use with many adjustment possibilities. Changing positioning during the day, the use or the evolution of the mobility of the user, has many advantages. The V300 30° gives you the option of reclining the backrest.

3 armrests heights different armrests depths

Seat and backrest tension adjustable

| ■ Total width   | 600/630/650/670/690/710 mm |
|-----------------|----------------------------|
| ■ Total height  | 850 - 940 mm               |
| ■ Total length  | 1040 mm                    |
| Folded width    | 310 mm                     |
| Seat width      | 390/420/440/460/480/500 mm |
| Height armrests | 220 - 240 mm               |

| Seat height         | 440 - 530 mm |
|---------------------|--------------|
| ■ Height backrest   | 420 mm       |
| Seat depth          | 440 - 520 mm |
| Weight              | 18,3 kg      |
| Maximum user weight | 130 kg       |
| Additional info     | (€           |