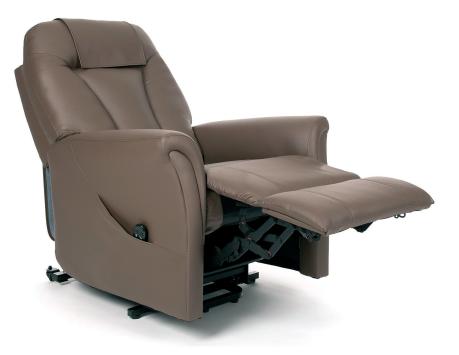

## Colors of the Ontario 1 / Ontario 2

**Montreal** 

**Colors of the Montreal** 

Make your choice from different colours and textures for

an optimal match with your existing interior. The Montreal

can be placed very close to the wall (100 mm) and still recline completely. The footrest inclines first making it easy

to watch television without having to lay back completely.

\*only for the model Ontario 1