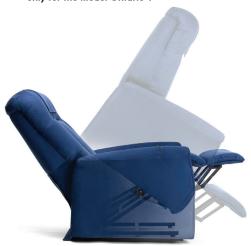

## Ontario 1 - Ontario 2

The Ontario liftchair offers you optimal comfort in your own house. With a simple push of a button you can relax, watch tv or have a little nap in your Ontario liftchair.

The 2 motors version (Ontario 2) allows you independent movement of the backrest and the legrest. You can adjust the legrest without the backrest and vice versa and you can flatten the liftchair completely (180°).

to watch television without having to lay back completely.

\*only for the model Ontario 1