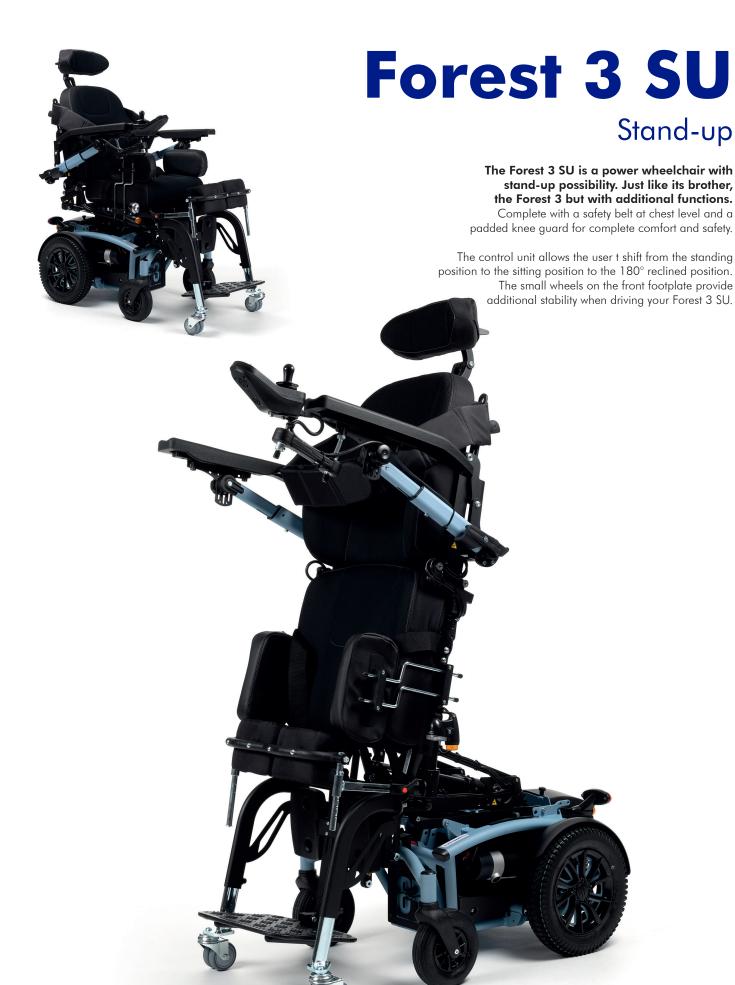

#### **Colours**



## **Quality guaranteed**

Regarding quality, the **Forest 3 SU** complies with the highest norms, laid down by certified test institutes in most European countries.

# Products designed to suit you

Our basic principle is: the wheelchair must be adapted to you, not the other way around. That is why our wheelchairs are evolutive and an answer to your specific needs.

All types of wheelchairs can be adapted, have numerous options and can be fully personalized so that there is a wheelchair for every person. This is the result of our continuous research and experience since 1957.











### **Technical data**

| ■ Total width  | 602 / 670 mm   |
|----------------|----------------|
| ■ Total length | 1170 mm        |
| ■ Total height | 1100 - 1575 mm |
| Seat he