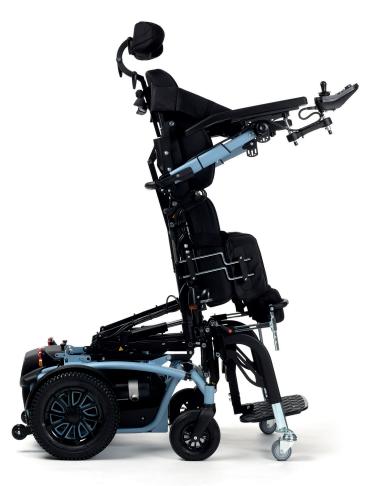

#### **Colours**



## **Quality guaranteed**

Regarding quality, the **Forest 3 SU** complies with the highest norms, laid down by certified test institutes in most European countries.

# Products designed to suit you

Our basic principle is: the wheelchair must be adapted to you, not the other way around. That is why our wheelchairs are evolutive and an answer to your specific needs.

All types of wheelchairs can be adapted, have numerous options and can be fully personalized so that there is a wheelchair for every person. This is the result of our continuous research and experience since 1957.











### **Technical data**

| ■ Total width  | 602 / 670 mm   |
|----------------|----------------|
| ■ Total length | 1170 mm        |
| ■ Total height | 1100 - 1575 mm |
| Seat height