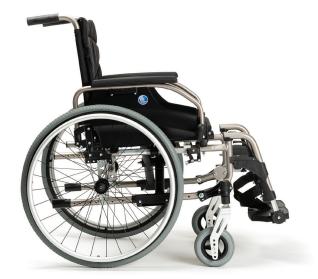

# V300 Lightweight Active Wheelchair

The V300 is a lightweight manual wheelchair for temporary or permanent use with a fixed backrest. What makes the V300 unique is its seat depth of up to 52 cm. The largest seat depth in our range, providing maximum comfort to its user. The adaptable hook and loop backrest and seat cushion with comfortable padding are always included. V300 also has other options available such as a headrest, table and side supports.

### **Standard**

- Available in 9 different sizes (from 39 cm to 60 cm\*)
   \* Sizes 53 56 60 cm: XL version
- 2 colour options (champagne and blue)
- Tension adjustable backrest and seat
- Armrests adjustable in height and depth (3 x 2 adjustments)
- Removable swing-away leg rests
- Removable armrests for easier transfers