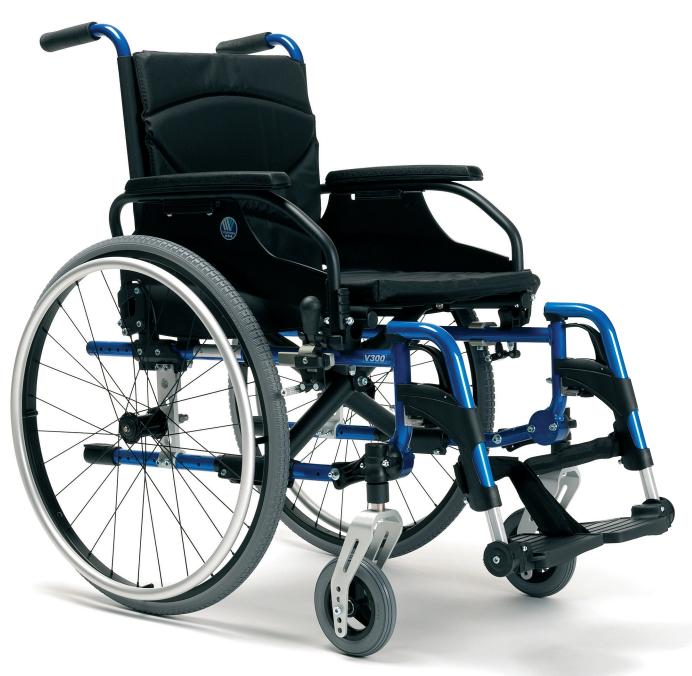

# V300 Lightweight Active Wheelchair

The V300 is a lightweight manual wheelchair for temporary or permanent use with a fixed backrest. What makes the V300 unique is its seat depth of up to 52 cm. The largest seat depth in our range, providing maximum comfort to its user. The adaptable hook and loop backrest and seat cushion with comfortable padding are always included. V300 also has other options available such as a headrest, table and side supports.

### **Standard**

- Available in 9 different sizes (from 39 cm to 60 cm\*)
   \* Sizes 53 56 60 cm: XL version
- 2 colour options (champagne and blue)
- Tension adjustable backrest and seat
- Armrests adjustable in height and depth (3 x 2 adjustments)
- Removable swing-away leg rests
- Removable armrests for easier transfers

## **Features**

Armrests adjustable in 3 different heights and 3 different depth settings

Backrest and seat are adjustable in tension

Adjustable seat depth

Numerous possibilities of adjustments and configurations