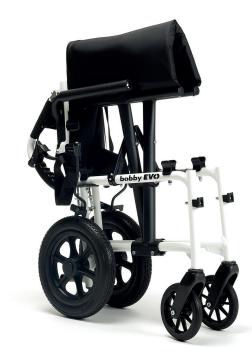

#### The Bobby EVO is your ideal compact, foldable transferchair.

we care for you

Light and easy to fold in seconds. Complete with padded, swing away armtubes and a foldable backrest making it easy to stow your chair away.

# **Compact and lightweight**

The **Bobby EVO** is your ideal compact, foldable transferchair. Light and easy to fold in seconds.

- Swing away armtubes
- 2 manual brakes
- Brakes for the accompanying person
- Padded armtubes
- Angle adjustable footplates
- Adjustable ankle straps