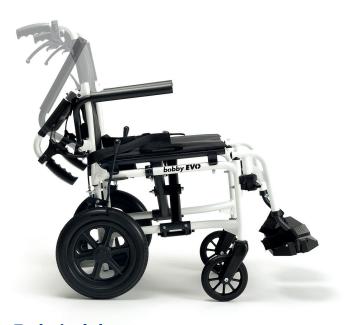

#### The Bobby EVO is your ideal compact, foldable transferchair.

we care for you

Light and easy to fold in seconds. Complete with padded, swing away armtubes and a foldable backrest making it easy to stow your chair away.

# **Compact and lightweight**

The **Bobby EVO** is your ideal compact, foldable transferchair. Light and easy to fold in seconds.

- Swing away armtubes
- 2 manual brakes
- Brakes for the accompanying person
- Padded armtubes
- Angle adjustable footplates
- Adjustable ankle straps