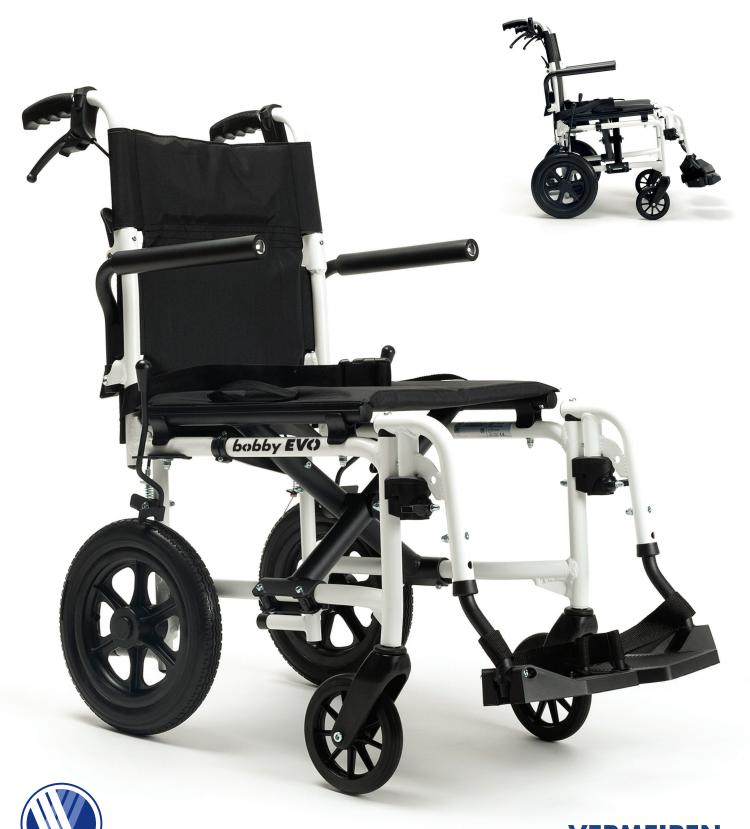

#### The Bobby EVO is your ideal compact, foldable transferchair.

we care for you

Light and easy to fold in seconds. Complete with padded, swing away armtubes and a foldable backrest making it easy to stow your chair away.

Black front and rearwheels and removable and collapsible footrests.

# **Compact and lightweight**

The **Bobby EVO** is your ideal compact, foldable transferchair. Light and easy to fold in seconds.

- Swing away armtubes
- 2 manual brakes
- Brakes for the accompanying person
- Padded armtubes
- Angle adjustable footplates
- Adjustable ankle straps

Either on holiday, at the airport or in a hospital, a transfer from point A to point B is easy with the **Bobby EVO**.