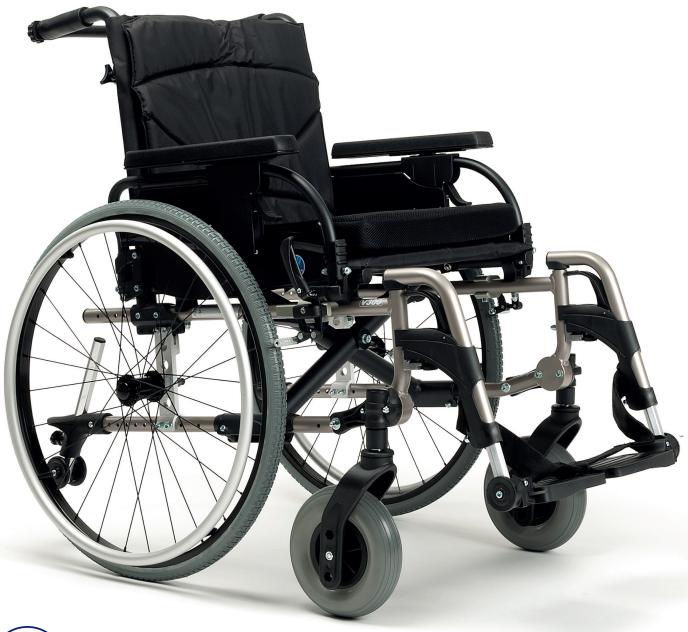

# **V300 DL**

V300 DL is a lightweight wheelchair from VERMEIREN.
Completely customizable to its user. For example, the push handles and the armrests are adjustable in height.
The footrests are removable and swing away. The wheels have black spokes and dark gray tires with a larger push button for easy removal of the rear wheels. Available with a comfortable seat and back cushions for maximum support.

#### **Standard**

- Push handles with textured anti-slip
- Adjustable in height push handles
- Tension adjustable backrest
- Removable metal pushbar
- Padded seat cushion with ant-slip bottom
- Anti-tipping wheels
- Angle adjustable footplates

#### **Technical data**

| ■ Total width   | 600/630/650/670/690/710 mm |
|-----------------|----------------------------|
| ■ Total height  | 890 - 990 mm               |
| ■ Total length  | 1040 mm                    |
| Folded width    | 320 mm                     |
| Seat width      | 390/420/440/460/480/500 mm |
| Height armrests | 195 - 300 mm               |