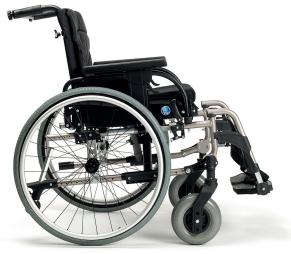

# **V300 DL**

V300 DL is a lightweight wheelchair from VERMEIREN.
Completely customizable to its user. For example, the push handles and the armrests are adjustable in height.
The footrests are removable and swing away. The wheels have black spokes and dark gray tires with a larger push button for easy removal of the rear wheels. Available with a comfortable seat and back cushions for maximum support.

#### **Standard**

- Push handles with textured anti-slip
- Adjustable in height push handles
- Tension adjustable backrest
- Removable metal pushbar
- Padded seat cushion with ant-slip bottom
- Anti-tipping wheels
- Angle adjustable footplates

#### **Technical data**

| ■ Total width   | 600/630/650/670/690/710 mm |
|-----------------|----------------------------|
| ■ Total height  | 890 - 990 mm               |
| ■ Total length  | 1040 mm                    |
| Folded width    | 320 mm                     |
| Seat width      | 390/420/440/460/480/500 mm |
| Height armrests | 195 - 300 mm               |