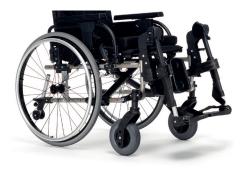

# **V300 DL**

V300 DL is a lightweight wheelchair from VERMEIREN.
Completely customizable to its user. For example, the push handles and the armrests are adjustable in height.
The footrests are removable and swing away. The wheels have black spokes and dark gray tires with a larger push button for easy removal of the rear wheels. Available with a comfortable seat and back cushions for maximum support.

#### **Standard**

- Push handles with textured anti-slip
- Adjustable in height push handles
- Tension adjustable backrest
- Removable metal pushbar
- Padded seat cushion with ant-slip bottom
- Anti-tipping wheels
- Angle adjustable footplates