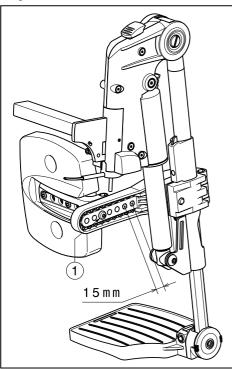

#### 8. Length leg rest

- ▲ WARNING: Make sure that the leg rest is firmly secured.
- ▲ CAUTION: Avoid that the leg rests make any contact with the ground. Keep a minimum distance from 60 mm above the ground.

Adjust the length of the leg rests as follow: 1. Loosen the screw and nut ① a little bit (on the back of the leg rest).

- 2. Adjust the length of the leg rest to a comfortable length (range 185 mm: step less).
- 3. Tighten the screw and nut  ${\rm \textcircled{O}}$  properly.

Subject to technical alterations - vA - 2015-11

The max adjustable length of the leg rest shall be marked with a triangle on the tube. Not possible when leg rest is in vertical position (safe distance of 60 mm from the ground).