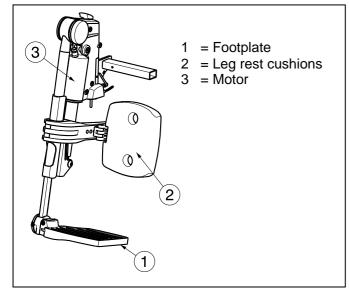

## 2. Components

## 4. Manner of delivery

The electric leg rest shall be delivered with:

- Footplate
- Leg rest cushions
- Instruction manual

Before use check if everything is included and that no products are damaged (example by transport, ...).