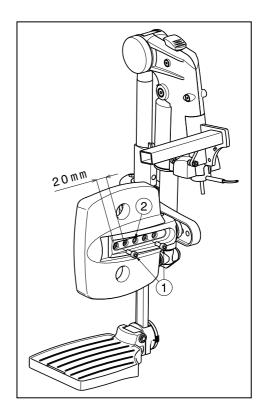

# 9. Adjusting angle foot plate

Adjust the angle of the foot plate as follow: 1 + 2 = 2 = 2

- 1. Loosen bolt ①.
- 2. Adjust tube ② in the desired angle. The angle indication (80°-85°-90°-95°-100°) is according the dashes ③.
- 3. Retighten the bolt .