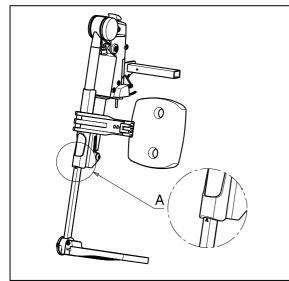

Adjust the width of the leg rests as follow:

- Loosen the hexagon socket screw ① just under the seat frame.
- 2. Adjust the leg rest in the desired position.
- 3. Retighten the hexagon socket screw ①.
- 4. Repeat instructions above for the other leg rest.

The maximum position of the seat width is marked with the triangle on the square tube (A). Place the point of the triangle against the square tube (B) of the seat frame.

The minimum position of the seat width is with a safe distance of 10 mm between the square tubes (A) and (B).