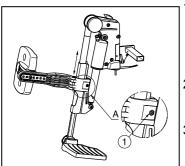

# 6. Mounting / removing leg rest

▲ WARNING: Risk of injury - Make sure that the leg rests are firmly locked before using the leg rests.

The mounting of the leg rests is done as follows:

- 1. Mount the jack male <sup>(2)</sup> in the wheelchair attachment tube <sup>(3)</sup>.
- 2. Check that the leg rest is firmly secured.

To take off the leg rests:

- 1. Push on lever ①.
- 2. Pull the leg rest upwards out the wheelchair attachment ③.