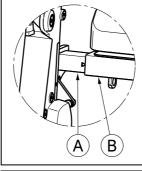

The maximum position of the seat width is marked with the triangle on the square tube (A). Place the point of the triangle against the square tube (B) of the seat frame.

The minimum position of the seat width is with a safe distance of 10 mm between the square tubes (A) and (B).