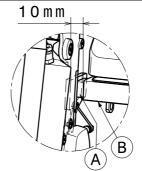

The maximum position of the seat width is marked with the triangle on the square tube (A). Place the point of the triangle against the square tube (B) of the seat frame.

The minimum position of the seat width is with a safe distance of 10 mm between the square tubes (A) and (B).