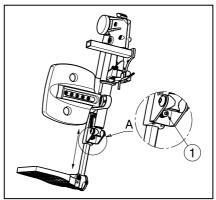

Adjust the width of the leg rests as follow:

- Loosen the hexagon socket screw ① just under the seat frame.
- 2. Adjust the leg rest in the desired position.
- 3. Retighten the hexagon socket screw ①.
- 4. Repeat instructions above for the other leg rest.

The maximum position of the seat width is marked with the triangle on the square tube (A). Place the point of the triangle against the square tube (B) of the seat frame.

The minimum position of the seat width is with a safe distance of 10 mm between the square tubes (A) and (B).