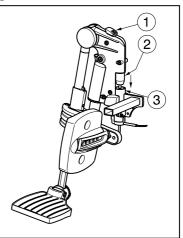

# 6. Mounting / removing leg rest

▲ WARNING: Risk of injury - Make sure that the leg rests are firmly locked before using the leg rests.

The mounting of the leg rests is done as follows:

- 1. Mount the jack male <sup>(2)</sup> in the wheelchair attachment tube <sup>(3)</sup>.
- 2. Check that the leg rest is firmly secured.

To take off the leg rests:

- 1. Push on lever ①.
- 2. Pull the leg rest upwards out the wheelchair attachment ③.