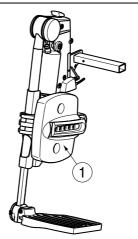

## 2. Components

# 6. Mounting / removing leg rest

▲ WARNING: Risk of injury - Make sure that the leg rests are firmly locked before using the leg rests.

The mounting of the leg rests is done as follows:

- 1. Mount the jack male <sup>(2)</sup> in the wheelchair attachment tube <sup>(3)</sup>.
- 2. Check that the leg rest is firmly secured.

To take off the leg rests:

- 1. Push on lever ①.
- 2. Pull the leg rest upwards out the wheelchair attachment ③.