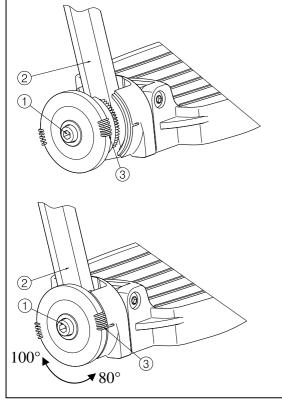

# 9. Adjusting angle foot plate

Adjust the angle of the foot plate as follow: 1 + 2 = 2 = 2

- 1. Loosen bolt ①.
- 2. Adjust tube ② in the desired angle. The angle indication (80°-85°-90°-95°-100°) is according the dashes ③.
- 3. Retighten the bolt .